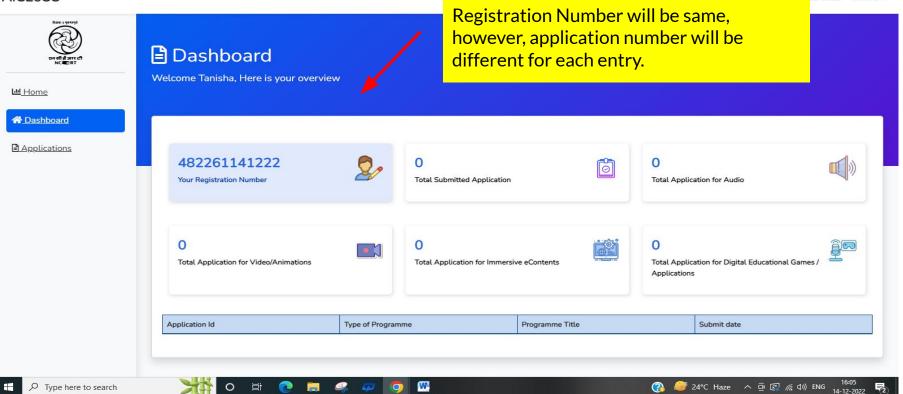

### **DASHBOARD**

× +

AICEeCC

C neccste.ncert.org.in/applicant/dashboard

Ē × R

12-2022 Tanisha -

#### AICEeCC

←  $\rightarrow$ 